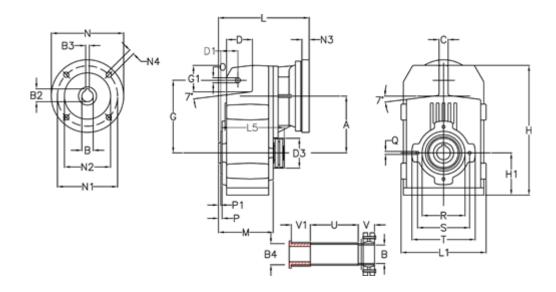

## **Measures**

| A = 125.00 | D1 = 40.0 | l5 = 182.0 | P1                                   | = 3.0   | V = 41  |
|------------|-----------|------------|--------------------------------------|---------|---------|
| B = 25     | d3 = 83   | M = 120.0  | Q                                    | = M8x15 | V1 = 48 |
| B1 = 14    | G = 160   | N = 160    | R                                    | = 95    |         |
| B2 = 16.3  | G1 = 58.0 | N1 = 130   | S                                    | = 115   |         |
| B3 = 5     | H = 286.0 | N2 = 110   | Т                                    | = 140   |         |
| B4 = 25    | H1 = 92.5 | N4 = M8x16 | Tightening torque Nm adapter bushing | y = 6.0 |         |
| C = 20     | L = 197.5 | O = 11     | Tightening torque Nm shrink disc     | = 7.0   |         |
| D = 57.0   | L1 = 188  | P = 5.0    | U                                    | = 104.5 |         |